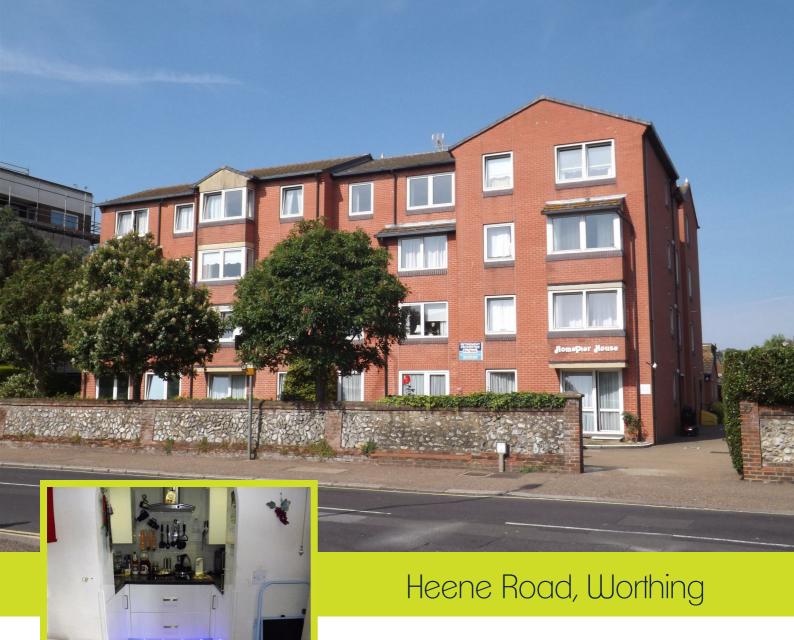

Robert Luff and Co are delighted to offer to the market this modern retirement flat situated in the heart of Worthing, close to local shopping facilities, parks, the beach, bus routes and mainline station. Accommodation offers entrance hall, lounge with South facing window, kitchen, large bedroom and refitted shower room. Other benefits include nurse assistance call system, communal lounge and laundry room.

## Refitted Kitchen

Part tiled walls, matching range of high gloss wall and base units, stainless steel sink inset to work tops with water softener, integrated appliances include fridge/freezer, four ring electric hob with overhead extractor fan, blue LED lights below units and tiled floors.