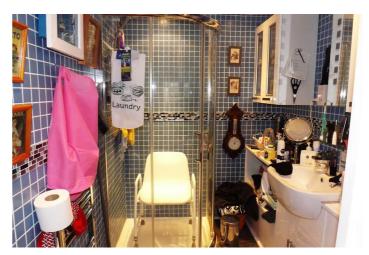

## Refitted Shower Room

Fully tiled walls, walk in corner shower unit with glass sliding doors and chrome shower head, wash hand basin inset to vanity unit, low level flush w.c., further wall units, mirror with light and built in clock, built in shaving point, chrome heated towel rail and tiled floor.