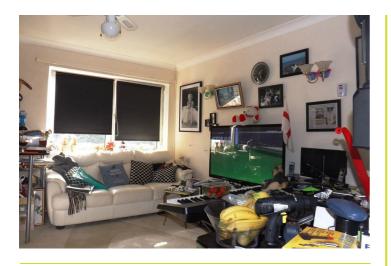

# Living Room $13'1" \times 12'7" (3.99 \times 3.84 (3.98 \times 3.83))$

Double glazed window facing south, storage cupboard, security entry phone, television point, carpeted, opening into: