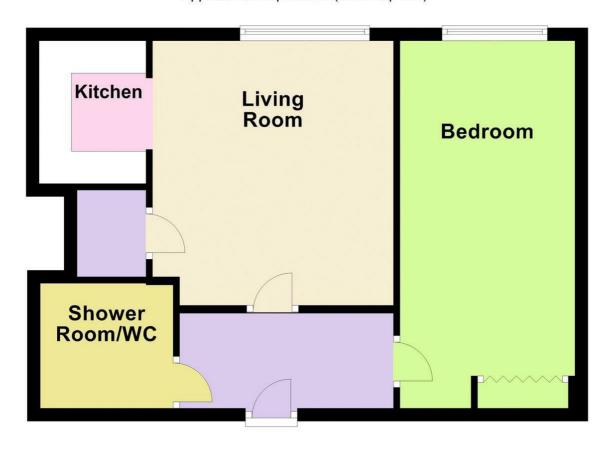

Floor Plan

Approx. 45.3 sq. metres (487.2 sq. feet)

Total area: approx. 45.3 sq. metres (487.2 sq. feet)

The information provided about this property does not constitute or form any part of an offer or contract, nor may it be regarded as representations. All interested parties must verify accuracy and your solicitor must verify tenure/lease information, fixtures and fittings and, where the property has been extended/converted, planning/building regulation consents. All dimensions are approximate and quoted for guidance only as are floor plans which are not to scale and their accuracy cannot be confirmed. References to appliances and/or services does not imply that they are necessarily in working order or fit for the purpose.